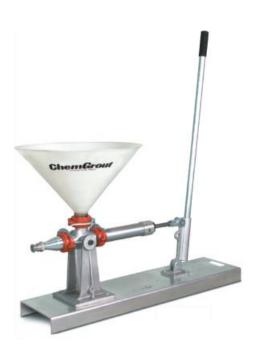

## **ChemGrout CG-050M Manual Hand Pump**

- Heavy duty manual hand pump is an easy to use, skid mounted hand pump designed for smaller jobs using high viscosity slurries and most pre-packaged grouts.
- Rugged, lightweight aluminium construction offers mobility in areas where no air or electric power sources are available
- Features a large 5 gallon holding hopper and durable 2" piston pump that produces discharge head exceeding 45.7m (ideal for vertical lifting)
- The manually powered, positive displacement piston pump disassembles in minutes without tools for simple cleaning and maintenance

| CG-050M  | Manual Hand Pump                         |
|----------|------------------------------------------|
| Pump     | 2" piston                                |
| Output   | 2-3 gpm (7-11 lpm)                       |
| Pressure | 200 psi (14 bar)                         |
| Weight   | 24kg                                     |
| Size     | 111.76cm x 112.5cm x 78.74cm (L x W x H) |